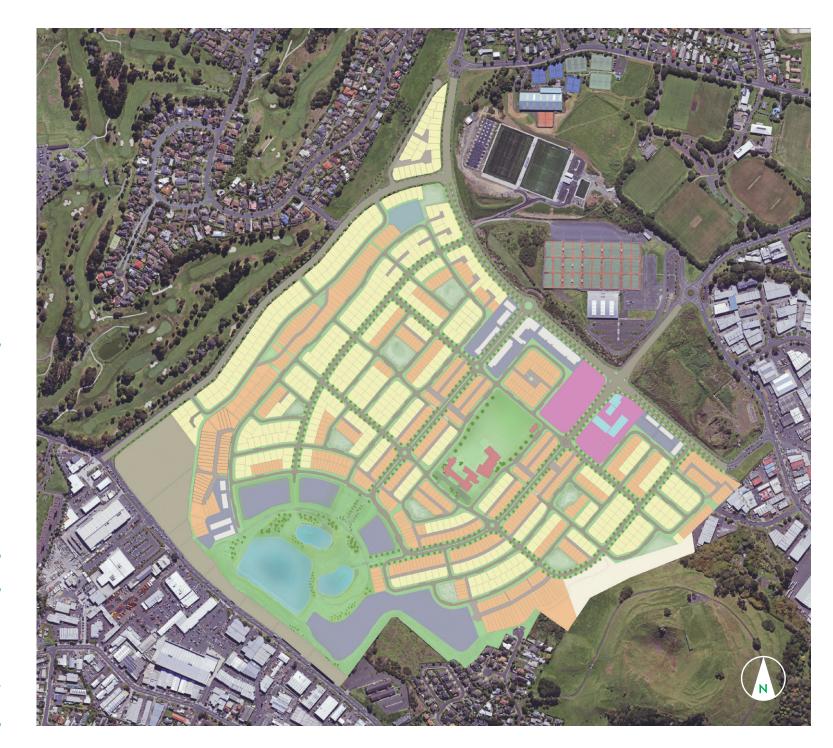

## S<u>tonefields</u>

KEY SINGLE HOUSE ZONE SMALL LOT DETACHED TERRACED STONEFIELDS MARKET MULTI-STOREY APARTMENTS NEIGHBOURHOOD CENTRE COMMERCIAL STONEFIELDS SCHOOL OPEN-SPACE

STONEFIELDS.CO.NZ

Disclaimer: This is a preliminary brochure prepared prior to the commencement of construction and its accuracy or completeness is not guaranteed. The developers reserve the right to make changes at any time to the product described in this brochure, without notice or obligation. All details should be rechecked carefully with the developers as construction proceeds and up to date information becomes available, and in particular before entering into a sale and purchase or lease agreement. Whilst every reasonable effort has been made to ensure that the information contained in this brochure correctly illustrates the development proposed at the time of printing, no responsibility will be taken for any differences which may become apparent on or prior to completion of the development, or for inaccuracies, errors or omissions. This publication is intended as a guide only and does not constitute an offer or contract.